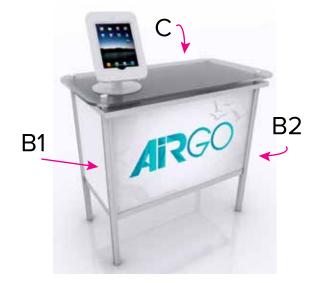

B1

Image Area 16.5"W x 21.9173"H

Sintra Graphic

Graphic Included in Price. (Page 1)

B2

Image Area 16.5"W x 21.9173"H

Sintra Graphic

C (Door)

Image Area 30.85"W x 19.1"H

Sintra Graphic

1/4" of graphic perimeter is hidden by extrusion

NOTE: All Raster Art (jpg, tiff,psd, png, etc.) must be at least 100 dpi at print size.

Standard kits are often customized. Please check with Customer Service to ensure that this template matches your specific job.