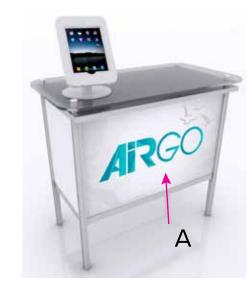

## Graphic Template Reception Counter - Sintra Graphic

Α

Image Area 34.2757"W x 21.9173"H

Sintra Graphic

1/4" of graphic perimeter is hidden by extrusion

NOTE: All Raster Art (jpg, tiff,psd, png, etc.) must be at least 100 dpi at print size.

Standard kits are often customized. Please check with Customer Service to ensure that this template matches your specific job.

Page 1 9.2019

Graphic Template Reception Counter - Sintra Graphics

Graphics NOT included in base price. Please request pricing.